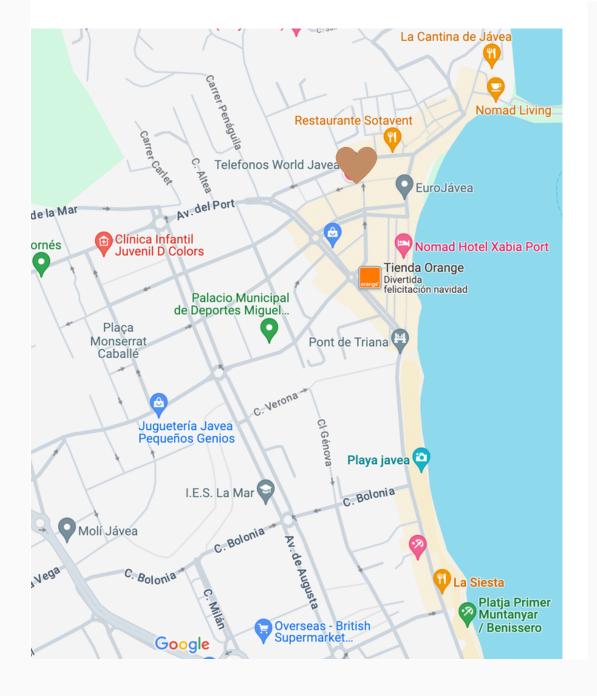

## JIBY JAVEA PORT

KID-FRIENDLY APARTMENT JUST STEPS FROM THE BEACH

Located in the bustling harbor of Jávea, just 100 meters from the beach, Jiby Apartment offers year-round sunshine and a south facing balcony with sea view. Explore charming streets with restaurants, boutiques, and supermarkets within walking distance. The 2nd floor apartment features 3 bedrooms, including a kids' room with bunk bed (160x80), and 2 bathrooms. Child-friendly amenities like a crib, high chair, baby bath, car seat and stroller (upon request) are available. For those mixing work with pleasure, our apartment is perfect for a workation. Stay connected with reliable Wi-Fi, and take advantage of a dedicated workstation equipped with a standing desk.

## RESERVATIONS & MORE INFO

Marliesvdbrekel@gmail.com +31-6 54 13 82 66

Calle Santísimo Cristo del Mar, 03730 Jávea, Spain