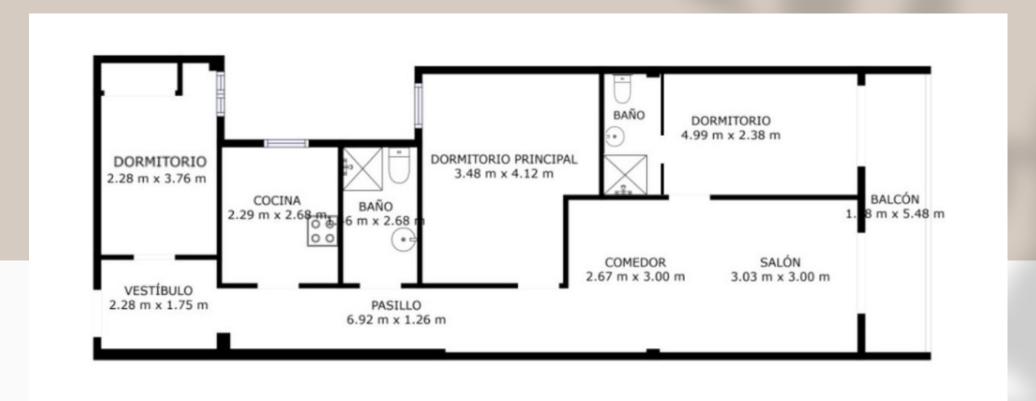

## JIBY JAVEA PORT

KID-FRIENDLY APARTMENT JUST STEPS FROM THE BEACH

Located in the bustling harbor of Jávea, just 100 meters from the beach, Jiby Apartment offers year-round sunshine and a south facing balcony with sea view. Explore charming streets with restaurants, boutiques, and supermarkets within walking distance. The 2nd floor apartment features 3 bedrooms, including a kids' room with bunk bed (160x80), and 2 bathrooms. Child-friendly amenities like a crib, high chair, baby bath, car seat and stroller (upon request) are available. For those mixing work with pleasure, our apartment is perfect for a workation. Stay connected with reliable Wi-Fi, and take advantage of a dedicated workstation equipped with a standing desk.

## GENERAL FEATURES

Entire apartment

103m2

3 bedrooms

Private balcony

Dishwasher

Washing machine

Wifi

Smart Tv's

Air conditioning

100m from the beach

2 bathrooms

Good (EMMA) matrasses

Nespresso Machine

Housekeeping available

Workstation