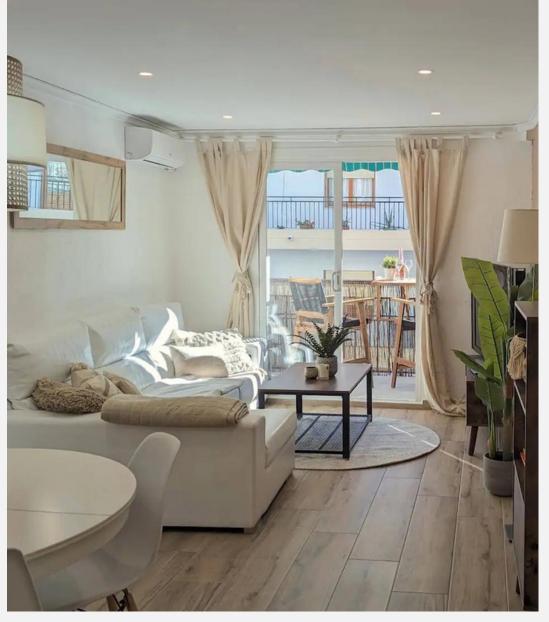

## JIBY JAVEA PORT

KID-FRIENDLY APARTMENT JUST STEPS FROM THE BEACH

Located in the bustling harbor of Jávea, just 100 meters from the beach, Jiby Apartment offers year-round sunshine and a south facing balcony with sea view. Explore charming streets with restaurants, boutiques, and supermarkets within walking distance. The 2nd floor apartment features 3 bedrooms, including a kids' room with bunk bed (160x80), and 2 bathrooms. Child-friendly amenities like a crib, high chair, baby bath, car seat and stroller (upon request) are available. For those mixing work with pleasure, our apartment is perfect for a workation. Stay connected with reliable Wi-Fi, and take advantage of a dedicated workstation equipped with a standing desk.

## GENERAL FEATURES

Entire apartment

103m2

3 bedrooms

Private balcony

Dishwasher

Washing machine

Wifi

Smart Tv's

Air conditioning

100m from the beach

2 bathrooms

Good (EMMA) matrasses

Nespresso Machine

Housekeeping available

Workstation