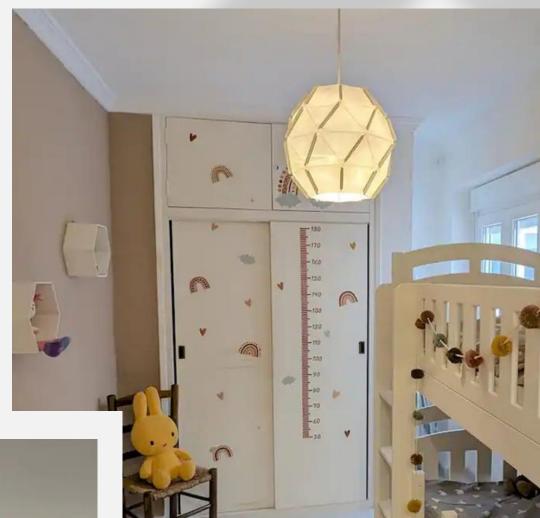

## JIBY JAVEA PORT

KID-FRIENDLY APARTMENT JUST STEPS FROM THE BEACH

Located in the bustling harbor of Jávea, just 100 meters from the beach, Jiby Apartment offers year-round sunshine and a south facing balcony with sea view. Explore charming streets with restaurants, boutiques, and supermarkets within walking distance. The 2nd floor apartment features 3 bedrooms, including a kids' room with bunk bed (160x80), and 2 bathrooms. Child-friendly amenities like a crib, high chair, baby bath, car seat and stroller (upon request) are available. For those mixing work with pleasure, our apartment is perfect for a workation. Stay connected with reliable Wi-Fi, and take advantage of a dedicated workstation equipped with a standing desk.

## KIDS FEATURES

180 x 80 bunkbed

Toys & books

120 x 70 cot

High chair

Baby bath

Stroller (on request)

Socket protectors